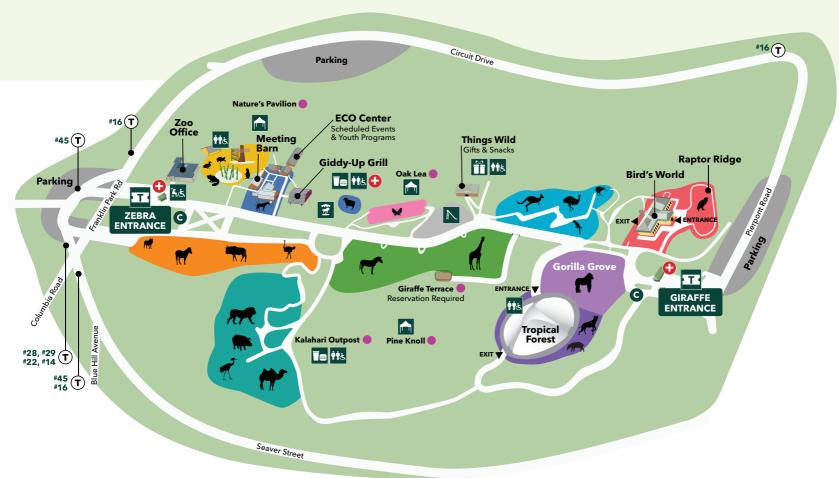

# Franklin Park Zoo

# Visitor Guide

**Tickets & Information** 

Stroller & Wheelchair

**Concessions** 

**Playground** 

**Conservation Kiosk** 

Rental

**Gift Shop** 

**Rides** 

**Rental Area** 

First Aid Kits are available at the admission booths, gift shop, and the Giddy-Up Grill.

Seasonal

**Public Transportation** 

#### SERENGETI **CROSSING**

Cape Porcupine

Hartmann's Mountain Zebra

Ostrich

Warthog

Wildebeest

#### **CHILDREN'S ZOO**

Blanding's Turtle

**Hooded Crane** 

Muntjac

Prairie Dog

**Red-Breasted Goose** 

**Red Panda** 

**Spotted Turtle** 

#### **GIRAFFE SAVANNAH**

Grevy's Zebra Masai Giraffe

## FRANKLIN FARM

Barn Owl

Chicken

**Contact Corral** (weather permitting)

Goat

Guinea Hog

Mini Donkey

Poitou Donkey

#### KALAHARI KINGDOM/ **TIGER TALES**

**Bactrian Camel** 

Lion

**Red River Hog** 

#### **BUTTERFLY HOLLOW**

(seasonal)

#### **OUTBACK TRAIL**

Aussie Aviary (seasonal)

Emu

Kiwi

Red Kangaroo

#### **GORILLA GROVE**

Gorilla

### **TROPICAL FOREST**

Baird's Tapir

**Giant Anteater** 

Gorilla

Green Anaconda

Pygmy Hippopotamus

Ring-Tailed Lemur

Spotted Hyena

Two-Toed Sloth

#### **BIRD'S WORLD**

Kea

Kookaburra

White-Naped Crane

# **EXHIBITS INSIDE BUILDING**

- SwampRainforest
- Scrubland Riverbank

# **RAPTOR RIDGE**

Andean Condor

Stellar's Sea Eagle