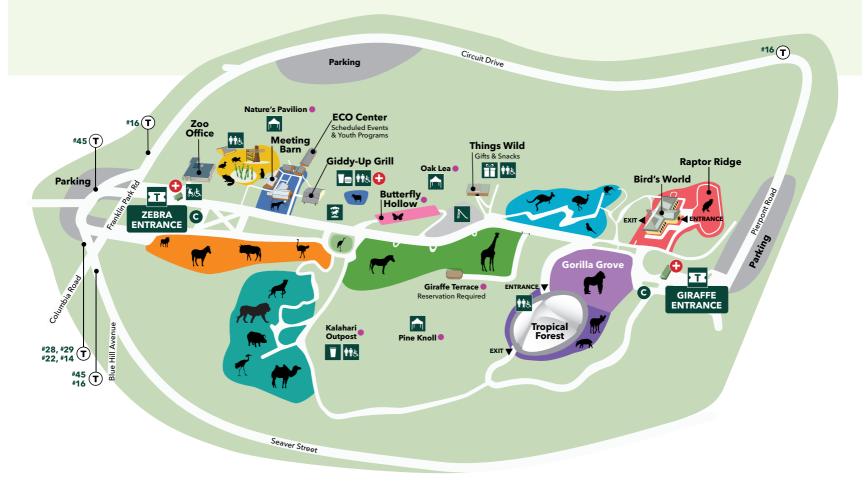

# Franklin Park Zoo

# Visitor Guide

**Tickets & Information** 

Stroller & Wheelchair

Concessions

**Playground** 

**Conservation Kiosk** 

Restrooms

Rental

**Gift Shop** 

**Rides** 

**Rental Area** 

First Aid Kits are available at the admission booths, gift shop, and the Giddy-Up Grill.

**Public Transportation** 

#### **SERENGETI CROSSING**

Cape Porcupine

Hartmann's Mountain Zebra

Ostrich

Warthog

Wildebeest

# **CHILDREN'S ZOO**

Blanding's Turtle

**Hooded Crane** 

Muntjac

Prairie Dog

Red-Breasted Goose

**Red Panda** 

**Spotted Turtle** 

# **GIRAFFE SAVANNAH**

Masai Giraffe Somali Wild Ass

## **FRANKLIN FARM**

Barn Owl

Chicken

**Contact Corral** (weather permitting)

Goat

Guinea Hog

Mini Donkey

Poitou Donkey

#### **KALAHARI KINGDOM**

**Bactrian Camel** 

Lion

Nyala

**Red River Hog** 

**Spotted Hyena** 

#### **BUTTERFLY HOLLOW**

(seasonal)

#### **OUTBACK TRAIL**

Aussie Aviary (seasonal)

Emu

Red Kangaroo

Wallaby

# **GORILLA GROVE**

Gorilla

## **TROPICAL FOREST**

Baird's Tapir

**Giant Anteater** 

Gorilla

Green Anaconda

Pygmy Hippopotamus

Ring-Tailed Lemur

Two-Toed Sloth

#### **BIRD'S WORLD**

Kookaburra

White-Naped Crane

#### **EXHIBITS INSIDE BUILDING**

- SwampRainforest
- Scrubland Riverbank

#### **RAPTOR RIDGE**

Andean Condor

Steller's Sea Eagle